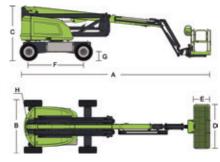

## **ZOOMLION**

| Model                    | ZA20                   | JERT            | ZA20.                    | ZA20JERT-Li      |  |
|--------------------------|------------------------|-----------------|--------------------------|------------------|--|
|                          | Imperial               | Metric          | Imperial                 | Metric           |  |
|                          |                        | Size            |                          |                  |  |
| Work Height              | 70ft 1in               | 21.38m          | 70ft 1in                 | 21.38m           |  |
| Platform Height          | 63ft 7in               | 19.38m          | 63ft 7in                 | 19.38m           |  |
| Horizontal Outreach      | 39ft 8in               | 12.1m           | 39ft 8in                 | 12.1m            |  |
| Up and Over Height       | 27ft 1in               | 8.25m           | 27ft 1in                 | 8.25m            |  |
| A - Stowed Length        | 28ft 10in              | 8.8m            | 28ft 10in                | 8.8m             |  |
| B - Stowed Width         | 8ft 1in                | 2.46m           | 8ft 1in                  | 2.46m            |  |
| C - Stowed Height        | 8ft 3in                | 2.52m           | 8ft 3in                  | 2.52m            |  |
| D - Platform Length      | 8ft                    | 2.44m           | 8ft                      | 2.44m            |  |
| E - Platform Width       | 3ft                    | 0.91m           | 3ft                      | 0.91m            |  |
| F - Wheelbase            | 8ft 3in                | 2.52m           | 8ft 3in                  | 2.52m            |  |
| G - Ground Clearance     | 1ft 4in                | 0.4m            | 1ft 4in                  | 0.4m             |  |
|                          |                        | Performance     |                          |                  |  |
| Platform Capacity        | 550 lb/793 lb          | 250kg/360kg     | 550 lb/793 lb            | 250kg/360kg      |  |
| Drive Speed              | 3.23 mph               | 5.2km/h         | 3.23 mph                 | 5.2km/h          |  |
| Gradeability             | 45%                    |                 | 45%                      |                  |  |
| Axles Oscillation        | 8in                    | 0.20m           | 8in                      | 0.20m            |  |
| Turning Radius (Inside)  | 9ft 1in                | 2.78m           | 9ft 1in                  | 2.78m            |  |
| Turning Radius (Outside) | 18ft                   | 5.49m           | 18ft                     | 5.49m            |  |
| Turntable Swing          | 360° continuous        |                 | 360° continuous          |                  |  |
| Platform Rotation        | ±90°                   |                 | ±90°                     |                  |  |
| H-Tail Swing             | 2ft 1in                | 0.64m           | 2ft 1in                  | 0.64m            |  |
| Max. Working Slope       | 3°/5                   | 5°              | 3°/5°                    |                  |  |
| Max. Wind Speed          | 28mph                  | 12.5m/s         | 28mph                    | 12.5m/s          |  |
|                          |                        | Power           |                          |                  |  |
| Battery                  | 24×2V/440Ah            |                 | 48V/315Ah Li-ion battery |                  |  |
| Charger                  | 48V/60A                |                 | 48V/60A                  |                  |  |
| Drive Motor              | AC 32V                 |                 | AC 32V                   |                  |  |
| Lift Motor               | AC 32V                 |                 | AC 32V                   |                  |  |
| Auxiliary Power          | 12V DC Electrical pump |                 | 12V DC Electrical pump   |                  |  |
| Hydraulic Tank Capacity  | 19.8 (us gal)          | 75L             | 19.8 (us gal)            | 75L              |  |
|                          |                        | Tire            |                          |                  |  |
| Туре                     | 33×12 D610 F           | oam-filled tire | 33×12 D610 I             | Foam-filled tire |  |
|                          |                        | Weight          |                          |                  |  |
| Gross                    | 20392 lb               | 9250kg          | 20392 lb                 | 9250kg           |  |
|                          |                        | Ü               |                          | 3                |  |