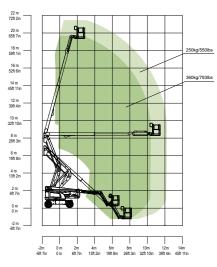

p |                 | 12V DC Electrical pump   |                  |  |
| Hydraulic Tank Capacity  | 19.8 (us gal)          | 75L             | 19.8 (us gal)            | 75L              |  |
|                          |                        | Tire            |                          |                  |  |
| Туре                     | 33×12 D610 F           | oam-filled tire | 33×12 D610 I             | Foam-filled tire |  |
|                          |                        | Weight          |                          |                  |  |
| Gross                    | 20392 lb               | 9250kg          | 20392 lb                 | 9250kg           |  |
|                          |                        | Ü               |                          | 3                |  |





Range of Motion ZA20JERT/ZA20JERT-Li