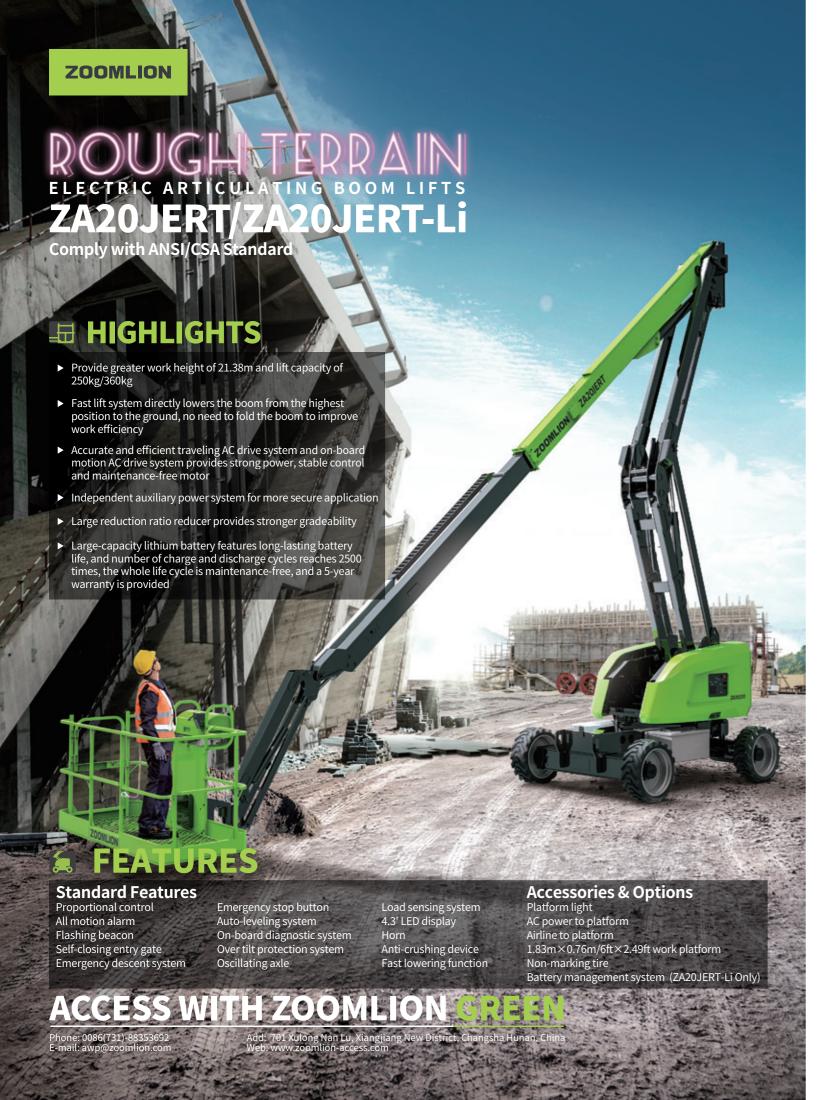

## **ZOOMLION**

| Model                    | ZA20                   | JERT            | ZA20.                    | ZA20JERT-Li      |  |
|--------------------------|------------------------|-----------------|--------------------------|------------------|--|
|                          | Imperial               | Metric          | Imperial                 | Metric           |  |
|                          |                        | Size            |                          |                  |  |
| Work Height              | 70ft 1in               | 21.38m          | 70ft 1in                 | 21.38m           |  |
| Platform Height          | 63ft 7in               | 19.38m          | 63ft 7in                 | 19.38m           |  |
| Horizontal Outreach      | 39ft 8in               | 12.1m           | 39ft 8in                 | 12.1m            |  |
| Up and Over Height       | 27ft 1in               | 8.25m           | 27ft 1in                 | 8.25m            |  |
| A - Stowed Length        | 28ft 10in              | 8.8m            | 28ft 10in                | 8.8m             |  |
| B - Stowed Width         | 8ft 1in                | 2.46m           | 8ft 1in                  | 2.46m            |  |
| C - Stowed Height        | 8ft 3in                | 2.52m           | 8ft 3in                  | 2.52m            |  |
| D - Platform Length      | 8ft                    | 2.44m           | 8ft                      | 2.44m            |  |
| E - Platform Width       | 3ft                    | 0.91m           | 3ft                      | 0.91m            |  |
| F - Wheelbase            | 8ft 3in                | 2.52m           | 8ft 3in                  | 2.52m            |  |
| G - Ground Clearance     | 1ft 4in                | 0.4m            | 1ft 4in                  | 0.4m             |  |
|                          |                        | Performance     |                          |                  |  |
| Platform Capacity        | 550 lb/793 lb          | 250kg/360kg     | 550 lb/793 lb            | 250kg/360kg      |  |
| Drive Speed              | 3.23 mph               | 5.2km/h         | 3.23 mph                 | 5.2km/h          |  |
| Gradeability             | 45%                    |                 | 45%                      |                  |  |
| Axles Oscillation        | 8in                    | 0.20m           | 8in                      | 0.20m            |  |
| Turning Radius (Inside)  | 9ft 1in                | 2.78m           | 9ft 1in                  | 2.78m            |  |
| Turning Radius (Outside) | 18ft                   | 5.49m           | 18ft                     | 5.49m            |  |
| Turntable Swing          | 360° continuous        |                 | 360° continuous          |                  |  |
| Platform Rotation        | ±90°                   |                 | ±90°                     |                  |  |
| H-Tail Swing             | 2ft 1in                | 0.64m           | 2ft 1in                  | 0.64m            |  |
| Max. Working Slope       | 3°/5                   | 5°              | 3°/5°                    |                  |  |
| Max. Wind Speed          | 28mph                  | 12.5m/s         | 28mph                    | 12.5m/s          |  |
|                          |                        | Power           |                          |                  |  |
| Battery                  | 24×2V/440Ah            |                 | 48V/315Ah Li-ion battery |                  |  |
| Charger                  | 48V/60A                |                 | 48V/60A                  |                  |  |
| Drive Motor              | AC 32V                 |                 | AC 32V                   |                  |  |
| Lift Motor               | AC 32V                 |                 | AC 32V                   |                  |  |
| Auxiliary Power          | 12V DC Electrical pump |                 | 12V DC Electrical pump   |                  |  |
| Hydraulic Tank Capacity  | 19.8 (us gal)          | 75L             | 19.8 (us gal)            | 75L              |  |
|                          |                        | Tire            |                          |                  |  |
| Туре                     | 33×12 D610 F           | oam-filled tire | 33×12 D610 I             | Foam-filled tire |  |
|                          |                        | Weight          |                          |                  |  |
| Gross                    | 20392 lb               | 9250kg          | 20392 lb                 | 9250kg           |  |
|                          |                        | Ü               |                          | 3                |  |